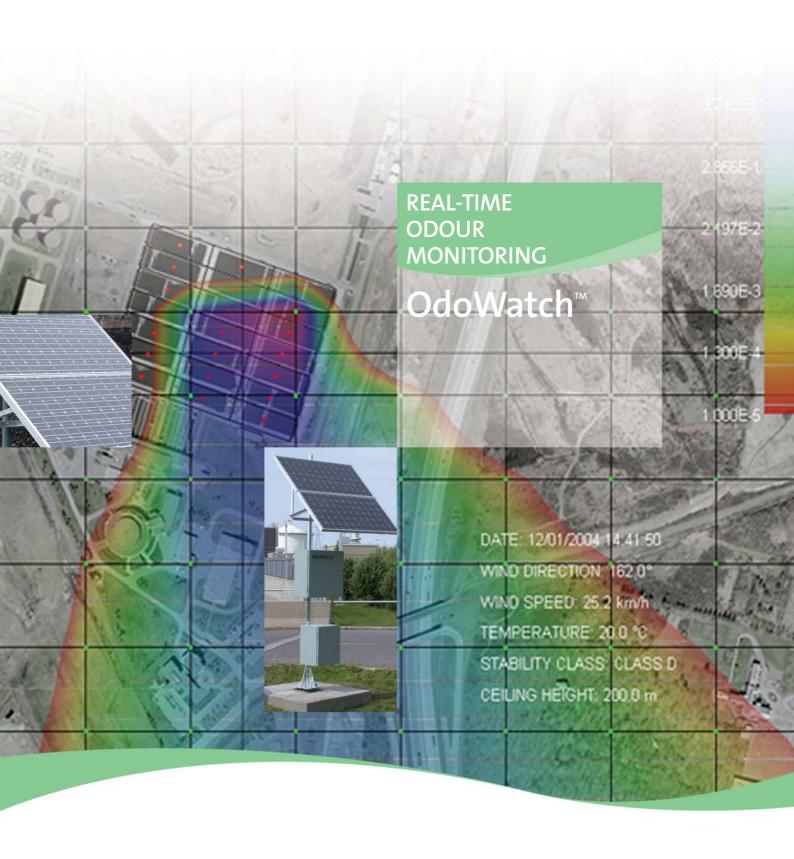

## | WHAT IS | OdoWatch™?

OdoWatch™ is the world's first electronic nose network for 24/7 wireless odour monitoring.

Three major components:

## **ELECTRONIC NOSES**

- Sensor matrix with an array of up to 64 different sensors
- Remote sensor calibration & software updates
- Wireless communication
- Independent power supply

## **WEATHER TOWER**

- Wireless communication
- Provides weather forecasts for odour plume calculations

## **MONITORING CENTRE (display)**

- Odour recognition & quantification algorithms
- Source characterisation algorithms
- Utilises weather tower data
- Computes odour plume
- Calculates odour emission rates
- Issues alerts when preset thresholds are exceeded
- Predictions over the next 2, 4, 6, ... 24 hours
- On-demand reports at any time
- Archives data
- Capacity for 250 strategically-placed e-noses

Temporary units available

Real-time image of odour plume superimposed on an aerial map of the site and its surroundings.

Solutions & Technologies

Whittle Road Meir Stoke-on-Trent ST3 7QD England

Telephone: +44 (0)1782 599000 Fax: +44 (0)1782 599001 www.veoliawaterst.co.uk