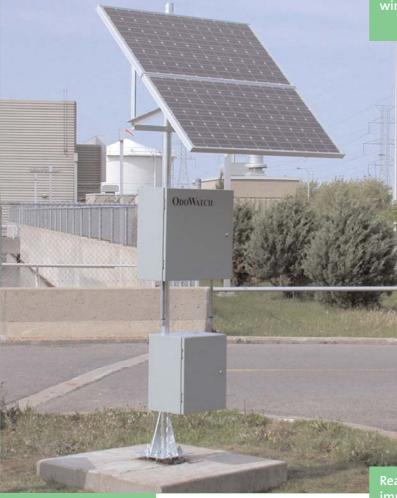

## **ELECTRONIC NOSES**

- Sensor matrix with an array of up to 64 different sensors
- Remote sensor calibration & software updates
- Wireless communication
- Independent power supply

## **WEATHER TOWER**

- Wireless communication
- Provides weather forecasts for odour plume calculations